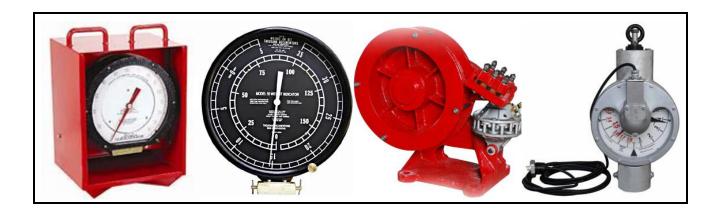

**Description:** We can provide the following weight indicators.

- Wireline weight indicator Measures line tension with a hydraulic load cell.
- Deflection weight indicator (clipper) Measures line tension via diaphragm clamped to the line
- Midget weight indicator Measures line tension with a hydraulic load cell (non-spin load cell also available upon request).
- Anchor weight indicator and deadline anchor The weight indicator works in conjunction with a hydraulic load cell mounted on the deadline anchor.
- Type C weight indicator Measures line tension using the deflection principle.