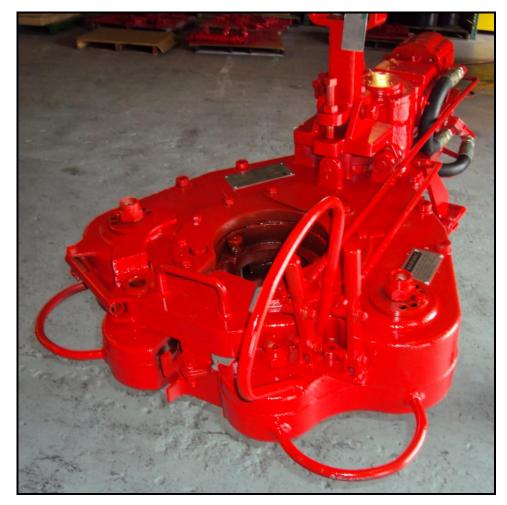

**Description:** The RS and RS-HT (High Torque) powered tubing tongs are an open face design. Tongs come complete with spring hanger and are less jaws/bushings and backup. The hydraulic power requirements are 2000 PSI at 35 GPM, and the tong has a 39" torque arm.

## **Model RS Tubing Tong**