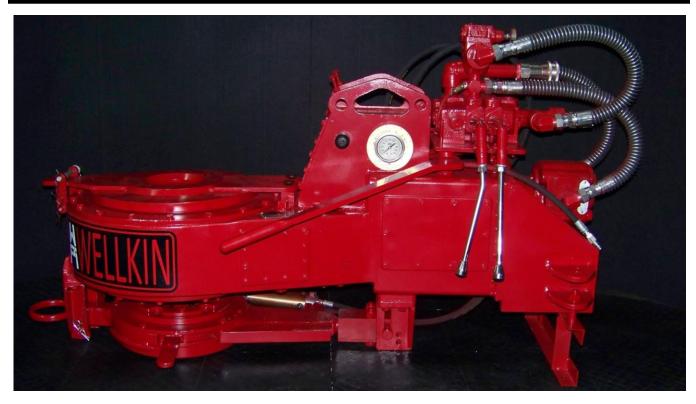

**Description:** The Model 58-93R hydraulic powered tubing tong is a closed head design. The hydraulic power requirements are 2000 PSI at 33 GPM, and the tong has a 36" torque arm.

| Specifications:                                                |                                  |            |
|----------------------------------------------------------------|----------------------------------|------------|
| Rated Torque in Low Gear                                       | 6000 ft-lbs (8135 N-m)           |            |
| Rated Speed in High Gear                                       | 126 RPM                          |            |
| Size Range                                                     | 1-5/16" to 7" (33.3 to 177.8 mm) |            |
| Tubing Tong complete with Hydraulic Lift Cylinder, Torque      | Part Number                      | Weight     |
| Pressure Gauge and Jaws with Inserts for Tong to run 2-3/8" -  |                                  | lbs (kg)   |
| 2-7/8" and Jaws with Inserts for Backup to run 2-3/8" - 3-3/4" |                                  |            |
| with Air Backup                                                | 58-93R                           | 1100 (499) |
| with Hydraulic Backup                                          | 58-93R-H                         | 1100 (499) |
| with Manual Backup                                             | 58-93R-M                         | 1100 (499) |
| Standard Size Tong Jaws (other sizes available)                |                                  |            |
| 2-3/8" to 2-7/8" (60.3 to 73.0 mm) Jaw Assembly (w/ tong)      | 50-22-7-100                      | 5 (2.3)    |
| Replacement Insert for the Above Jaw                           | 50-48-1                          | 0.5 (0.2)  |
| 2-7/8" to 5" (73.0 to 127.0 mm) Universal Jaw, less Inserts    | J505-2                           | 2.6 (1.2)  |
| Insert, 2-7/8" to 3-1/2" (73.0 to 88.9 mm)                     | J505-4                           | 1.9 (0.9)  |
| Insert, 3-1/2" to 4-1/2" (88.9 to 114.3 mm)                    | J505                             | 1.4 (0.6)  |
| Insert, 4" to 5" (101.6 to 127.0 mm)                           | J505-1                           | 1.5 (0.7)  |
| Standard Size Backup Jaws (other sizes available)              |                                  |            |
| 2-3/8" to 3-3/4" (60.3 to 95.3 mm) Jaw Assembly (w/ tong)      | 147-7-100                        | 2.9 (1.3)  |
| 3-1/16" to 4-1/2" (77.8 to 114.3 mm) Jaw Assembly              | 147-14-100                       | 3 (1.4)    |
| 4-1/2" to 5-9/16" (114.3 to 141.3 mm) Solid Jaw                | 147-10                           | 3 (1.4)    |
| 5" to 6-1/16" (127.0 to 154.0 mm) Solid Jaw                    | 147-8                            | 3 (1.4)    |

## Model 58-93R Tubing Tong