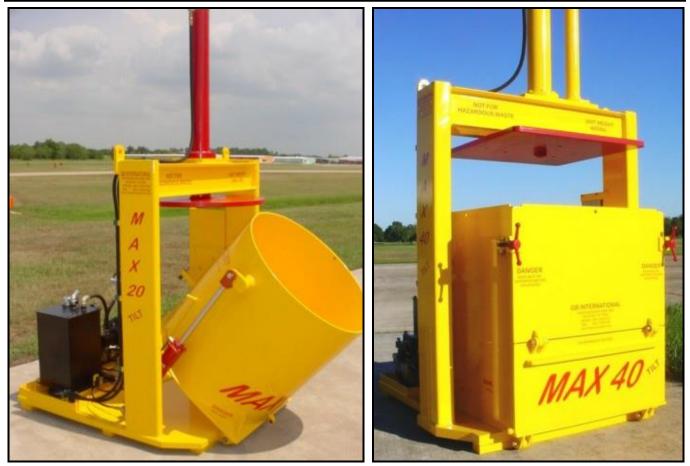

## WPI WELLKIN Inc. PH: (281) 992-2064, FX: (281) 992-2076 E-mail: sales@wpiwellkin.com Web: www.wpiwellkin.com

**Description:** Our objective is to manufacture superior waste compactors having simplicity of operation, easy access to load refuse and remove bags, reliability, low maintenance and small deck space requirements. Our achievement of this objective is evidenced by the growing popularity of MAX Compactor equipment operating in domestic and remote areas around the world. The explosion-proof electric compactor models are standard and commonly used on drilling and production platforms, jack-up and semi-submersible rigs, workboats and ships. The equipment is field-proven worldwide and excels in performance. Each compactor unit features the highest quality components, oilfield-rugged unitized structure, certified construction materials and professional workmanship. Non-hazardous waste material is compacted into disposable, heavy-duty, woven polypropylene bags for storage and transport. Filter and drum-crushing capabilities are also available.

| specifications:    |                 |                 |                 |                 |
|--------------------|-----------------|-----------------|-----------------|-----------------|
| Model              | MAX-20A         | MAX-20EX        | MAX-40A         | MAX-40EX        |
| Container Capacity | 20 cu ft        | 20 cu ft        | 40 cu ft        | 40 cu ft        |
| Compaction Force   | 25000 lbs       | 25000 lbs       | 40000 lbs       | 40000 lbs       |
| Power System       | Air / hydraulic | Electric / hyd. | Air / hydraulic | Electric / hyd. |
| Cycle Time         | 56 sec          | 21 sec          | 66 sec          | 25 sec          |
| Width              | 50"             | 50"             | 58"             | 58"             |
| Depth              | 56"             | 56"             | 59"             | 59"             |
| Height             | 103.5"          | 103.5"          | 112"            | 112"            |
| Estimated Weight   | 3680 lbs        | 3680 lbs        | 4650 lbs        | 4650 lbs        |

## **MAX Compactors**