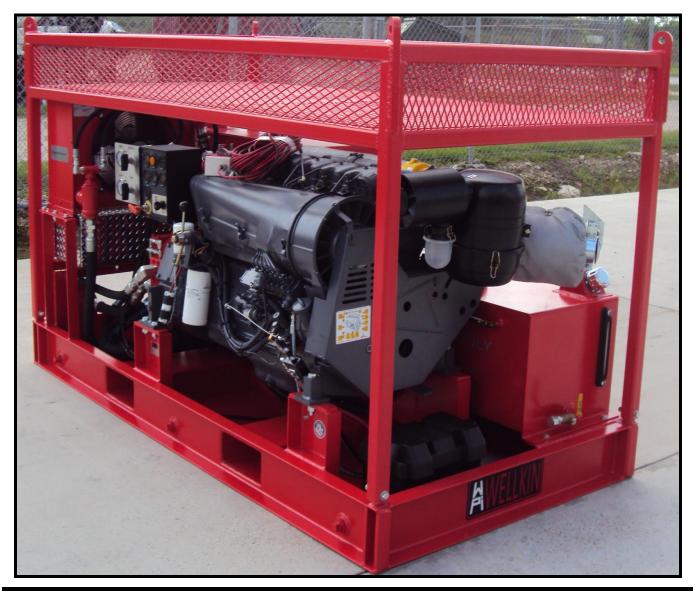

Description: Skid mounted, diesel hydraulic power unit, for operation of casing and tubing tongs

## **Standard Specifications:**

- Deutz D914L06, 6 cylinder, four cycle, air cooled diesel engine, 115.9 HP @ 2300 RPM
- Instrument panel with engine speed, oil temperature and oil pressure
- Electric start with battery
- Safety package with automatic over speed shutdown, emergency manual air intake shutdown, spark arrestor
- Shutdowns for low oil pressure, high oil temperature, fan belt break
- Diesel fuel reservoir with level gauge, drain port with ball valve, filler breather
- Hydraulic or manual throttle
- Gear pump for tong open center circuit, high/low valves to deliver: 60 GPM up to 1500 PSI, then 30 GPM up to 3000 PSI
- System relief valve with 3500 PSI maximum setting
- 0 to 5000 PSI pressure gauge
- Control valves for standby/work and casing/tubing modes
- > Air over oil heat exchanger with hydraulic motor
- Hydraulic reservoir with baffle, level gauge, oil temperature gauge, cleanout cover, suction strainer with isolation ball valve, return filter, return pressure gauge, drain port with ball valve, filler breather

## **Diesel Hydraulic Power Unit for Casing and Tubing Tongs**

- Oilfield type base skid with drip pan, drain ports, fork lift pockets
- Lift cage with hose basket
- Aluminum diamond plate box for small parts and tools storage
- Dimensions: Length: 120", Width: 48", Height: 62", Weight: 4000 lbs (no fluid in tank)
- Compact Dimensions: Length: 96", Width: 48", Height: 62", Weight: 4000 lbs (no fluid in tank)