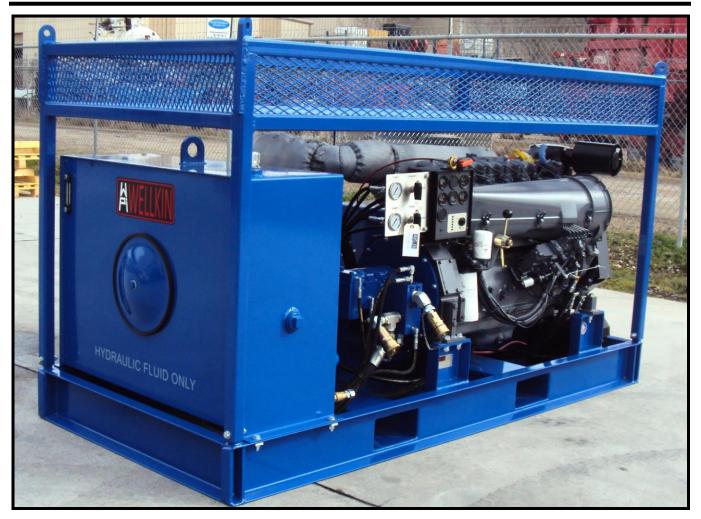

Description: Skid mounted, diesel hydraulic power unit, for operation of casing and tubing tongs

## **Standard Specifications:**

- Deutz D914L06, 6 cylinder, four cycle, air cooled diesel engine, 115.9 HP @ 2300 RPM
- Instrument panel with engine speed, oil temperature and oil pressure
- Electric start with battery
- Safety package with automatic over speed shutdown, emergency manual air intake shutdown, spark arrestor
- Shutdowns for low oil pressure, high oil temperature, fan belt break
- Diesel fuel reservoir with level gauge, drain port with ball valve, filler breather
- Hydraulic or manual throttle
- Gear pump for tong open center circuit, high/low valves to deliver: 60 GPM up to 1500 PSI, then 30 GPM up to 3000 PSI
- System relief valve with 3500 PSI maximum setting
- 0 to 5000 PSI pressure gauge
- Control valves for standby/work and casing/tubing modes
- > Air over oil heat exchanger with hydraulic motor
- Hydraulic reservoir with baffle, level gauge, oil temperature gauge, cleanout cover, suction strainer with isolation ball valve, return filter, return pressure gauge, drain port with ball valve, filler breather

## **Diesel Hydraulic Power Unit for Casing and Tubing Tongs**

- Oilfield type base skid with drip pan, drain ports, fork lift pockets
- Lift cage with hose basket
- Aluminum diamond plate box for small parts and tools storage
- Dimensions: Length: 120", Width: 48", Height: 62", Weight: 4000 lbs (no fluid in tank)
- Compact Dimensions: Length: 96", Width: 48", Height: 62", Weight: 4000 lbs (no fluid in tank)