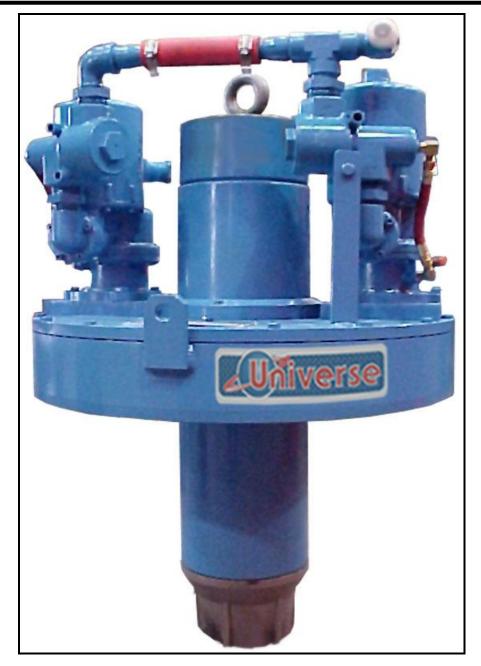

**Description:** Pneumatic kelly spinner, pin type, includes two non-lube air motors for CW and CCW rotation, with one 1" NPTF airline hookup and two 1/4" NPTF pilot line hookups, three turnbuckles, two 72 ft. x 1/4" pilot lines, one 72 ft. x 1" main airline, one 1-1/2" air filter, one 2-way/3 position hand operated control valve

## **Standard Specifications:**

Maximum torque: 1050 ft-lbs 2034 N-m
Maximum speed: 290 RPM (free spin)
Power requirements: 90 to 150 PSI air @ 3 to 8 CFS 6.2 to 10.3 bar @ .08 to .23 m³/s

Sub connection: 6-5/8" API REG LH thread

Dimensions: 24" diameter x 29" height .61 m diameter x .74 m height

➤ Weight: 750 lbs 340 kg