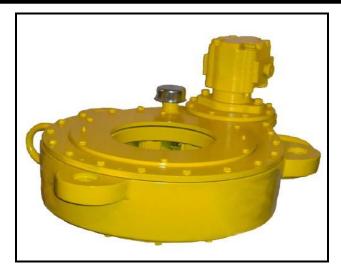

**Description:** The 77 style kelly spinner uses eight jaws to catch a 7-3/4" tool joint. It is available in both hydraulic and pneumatic operation. The following items are sold separately:

- > Reversing kit allows operation in both directions with double acting jaws
- ➤ Hanger fabricated to mount spinner directly to the swivel bottom, unique to each swivel
- Rig up kit includes hoses and control valve

## **Standard Specifications:**

| Maximum torque:     | 1050 ft-lbs        | 2034 N-m                                         |
|---------------------|--------------------|--------------------------------------------------|
| Maximum speed:      | 78 RPM (hydraulic) | 65 RPM (pneumatic)                               |
| Power requirements: | 2000 PSI @ 33 GPM  | 100 PSI air @ 130 CFM                            |
|                     | 138 bar @ 125 LPM  | $6.9  \text{bar}  @  3.7  \text{m}^3/\text{min}$ |
|                     |                    |                                                  |

➤ Weight: 550 lbs 249 Kg