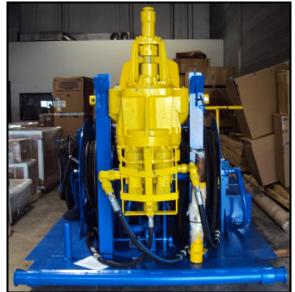

| Size        | 3.5                                                                                                 |
|-------------|-----------------------------------------------------------------------------------------------------|
| Description | Unitized 3.5 Power Swivel System, with:                                                             |
|             | - Swivel Head                                                                                       |
|             | o Max Torque: 8100 ft-lbs                                                                           |
|             | o Max Speed: 150 rpm                                                                                |
|             | ○ Nominal Load Rating: 120 tons                                                                     |
|             | ○100 RPM Load Rating: 65 tons                                                                       |
|             | ○ Standard saver sub connection: 3"-8 Line Pipe Thread                                              |
|             | ∘ Goose Neck Access Hole Diameter: 2-1/2" NPT                                                       |
|             | o Max Circulating Pressure: 5000 PSI                                                                |
|             | ⊙ Bore thru Stem: 2-1/4"                                                                            |
|             | ⊙ Elevator Bail: 3-1/2" and 4-1/2"                                                                  |
|             | o Gear Oil Capacity: 4-1/2 gallons                                                                  |
|             | ⊙ High Pressure Hose Size: 1-1/4"                                                                   |
|             | o Drain Hose Size: 1"                                                                               |
|             | - Engine: CAT C7 or Cummins QSB 6.7 220 HP with electric start                                      |
|             | o Engine control system mounted on a shock isolated panel consisting of                             |
|             | tachometer, hour meter, push button, start switch, volt meter, oil pressure gauge, water temp gauge |
|             | <ul> <li>Safety shutdown system for low oil pressure, high water temperature</li> </ul>             |
|             | - Fuel Tank: 100 gallons                                                                            |
|             | - Hydraulic Reservoir: 75 gallons                                                                   |
|             | - 12v battery and battery box, and utility/tool box                                                 |
|             | - Pneumatic controls with torsion control valve                                                     |
|             | - Hydraulically driven hose reels with 100 feet of hydraulic hose                                   |
|             | - Remote control panel with 50 feet of hose                                                         |
|             | - Skid mounted or Tandem Axle Gooseneck Trailer                                                     |
| Weight      | 14000 lbs                                                                                           |