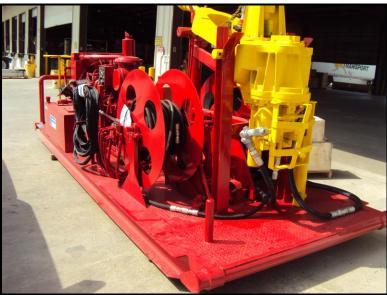

| Size        | 3.5                                                                                                 |
|-------------|-----------------------------------------------------------------------------------------------------|
| Description | Unitized 3.5 Power Swivel System, with:                                                             |
|             | - Swivel Head                                                                                       |
|             | o Max Torque: 8100 ft-lbs                                                                           |
|             | o Max Speed: 150 rpm                                                                                |
|             | ○ Nominal Load Rating: 120 tons                                                                     |
|             | ○100 RPM Load Rating: 65 tons                                                                       |
|             | ○ Standard saver sub connection: 3"-8 Line Pipe Thread                                              |
|             | ∘ Goose Neck Access Hole Diameter: 2-1/2" NPT                                                       |
|             | o Max Circulating Pressure: 5000 PSI                                                                |
|             | ⊙ Bore thru Stem: 2-1/4"                                                                            |
|             | ⊙ Elevator Bail: 3-1/2" and 4-1/2"                                                                  |
|             | o Gear Oil Capacity: 4-1/2 gallons                                                                  |
|             | ⊙ High Pressure Hose Size: 1-1/4"                                                                   |
|             | o Drain Hose Size: 1"                                                                               |
|             | - Engine: CAT C7 or Cummins QSB 6.7 220 HP with electric start                                      |
|             | o Engine control system mounted on a shock isolated panel consisting of                             |
|             | tachometer, hour meter, push button, start switch, volt meter, oil pressure gauge, water temp gauge |
|             | <ul> <li>Safety shutdown system for low oil pressure, high water temperature</li> </ul>             |
|             | - Fuel Tank: 100 gallons                                                                            |
|             | - Hydraulic Reservoir: 75 gallons                                                                   |
|             | - 12v battery and battery box, and utility/tool box                                                 |
|             | - Pneumatic controls with torsion control valve                                                     |
|             | - Hydraulically driven hose reels with 100 feet of hydraulic hose                                   |
|             | - Remote control panel with 50 feet of hose                                                         |
|             | - Skid mounted or Tandem Axle Gooseneck Trailer                                                     |
| Weight      | 14000 lbs                                                                                           |